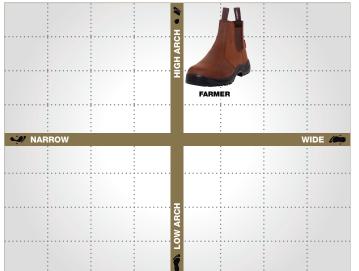

## **HIKING & CASUAL RANGE**





**H₂O**RESISTANT

Footwear designed to shed water.







**OUTSOLE:** Rubber

**UPPER:** Leather

**PRODUCT CODES:** xxx represents sizing i.e. size 12 is 120 and size 9.5 is 095

**BROWN BOOT CODE:** MK0FARMERROFxxx



## **SOLE SELECTION GRID**





## MACKBOOTS.COM.AU | 1300 350 216

Mack Footwear is sold under licence from Mack Trucks, Inc. All rights reserved. \*Weight disclaimer. Footwear weights are based on a men's UK8 for a single shoe or boot and a ladies UK10 for women's shoes. Due to the nature of manufacturing there will be subtle variation between pairs. Disclaimer: Every reasonable effort has been made to ensure the accuracy of the Product information in this document. This document must not be regarded as an infallible guide. **Mack Boots™** accepts no responsibility in this regard. As product details may change from time to time please contact **Mack Boots™** to gain the latest information.



AS/NZS 2210 Australian /New Zealand Standards EN - ISO 20345 European Standards ASTM F2413 American Standards