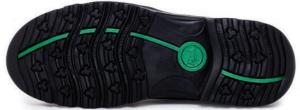

## **HIKING & CASUAL RANGE**

**H₂O**RESISTANT

Footwear designed to shed water.

**OUTSOLE:** Rubber

**UPPER:** Leather

**PRODUCT CODES:** xxx represents sizing i.e. size 12 is 120 and size 9.5 is 095

**BROWN BOOT CODE:** MK0FARMERROFxxx