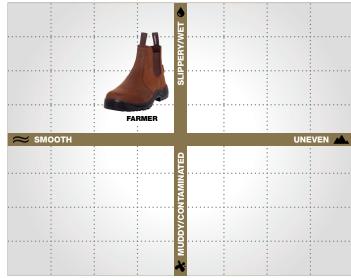

## **HIKING & CASUAL RANGE**





**H₂O**RESISTANT

Footwear designed to shed water.







**OUTSOLE:** Rubber

**UPPER:** Leather

**PRODUCT CODES:** xxx represents sizing i.e. size 12 is 120 and size 9.5 is 095

**BROWN BOOT CODE:** MK0FARMERROFxxx



## **SOLE SELECTION GRID**





## MACKBOOTS.COM.AU | 1300 350 216

Mack Footwear is sold under licence from Mack Trucks, Inc. All rights reserved. \*Weight disclaimer. Footwear weights are based on a men's UK8 for a single shoe or boot and a ladies UK10 for women's shoes. Due to the nature of manufacturing there will be subtle variation between pairs. Disclaimer: Every reasonable effort has been made to ensure the accuracy of the Product information in this document. This document must not be regarded as an infallible guide. **Mack Boots™** accepts no responsibility in this regard. As product details may change from time to time please contact **Mack Boots™** to gain the latest information.



AS/NZS 2210 Australian /New Zealand Standards EN - ISO 20345 European Standards ASTM F2413 American Standards